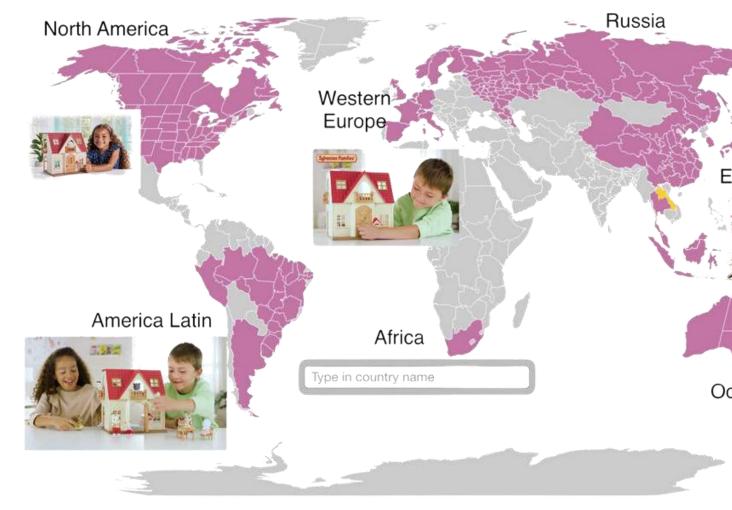

## **PRODUCT:**

"BASE BALL GAME", "MARIO GAME"

Export to **70 countries** around the world

NORTH AMERRICA

- EUROPE
  - ASIA
- AFRICA
- AUSTRALIA