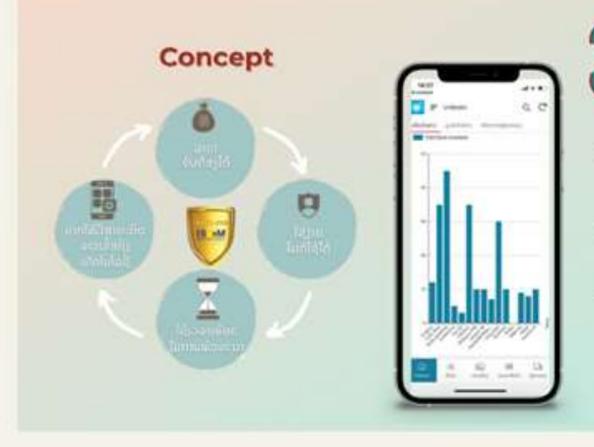

### **Our Concept**

#### ການແກ້ໄຂບັນຫາ 5

- 1.ແກ້ໄຂບັນຫາ ທີ່ຍັງໃຊ້ລະບົບບັນທຶກແບບໃຊ້ເຈ້ຍ ຫຼື Excel ເປັນຂໍ້ມູນແບບກະແຈກກະຈາຍ ເຮັດໃຫ້ເປັນ ຂໍ້ມູນລວມຫຼຸນ.
- 2. ເຮັດໃຫ້ການເຮັດວຽກພາຍໃນເປັນລະບົບຂຶ້ນ. ດຳເນີນ ງານໄດ້ໄວຂຶ້ນ.
- 3.ເຈົ້າຂອງທຸລະກິດສາມາດປະເມີນ ແລະ ພະຍາກອນ ຍອດຂາຍ, ການເຮັດວຽກ, ລາຍຮັບ, ລາຍຈຳຍທັງ ປະຈຸບັນ ແລະ ອານາຄົດໄດ້ທຸກເວລາ, ທຸກສະຖານທີ່

## Vision:

- CRM software development
- Subscription Product: 01 Clinic management 02 Car repair management
- Website Development