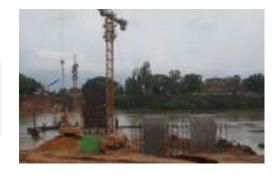

### Xanaxon Survey-Design and Construction Sole Co., Ltd

Our philosophy is to provide the highest quality work on schedule, on budget, and under warranty for our valued clients.

Construction of Nam Ngum Bridge 220 m