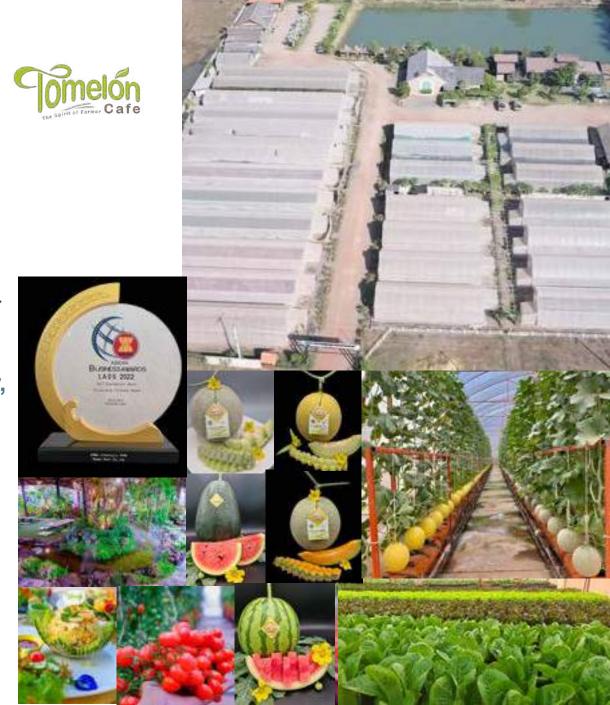

# Pawan Farm Co., Itd Pawan Farm & Tomelon Cafe

- Pawan Farm aims to be **the leader of modern agriculture** delivering high quality products with best service to the society.
- Pawan Farm has a variety of organic certified vegetable and GAP certified fruits such as melon, water melon, grape, tomato, lettuce, European herb, etc.
- Pawan Farm is looking for interested business partners/investors for fertilizer factory, seed supplier, new technology to develop agricultural products to export to Japan and exchange of agriculture knowledge.

13 South Road, Nalom village, Xaithany District, Vientiane Capital, Laos

Pawan Farm / Tomelon Cafe

Pawanfarm

- Vision: Creating Healthy Society with "Organic Products".
- Mission: Organic House will be the hub of "organic products" by providing people and environmentally friendly organic products.
- **Products:**